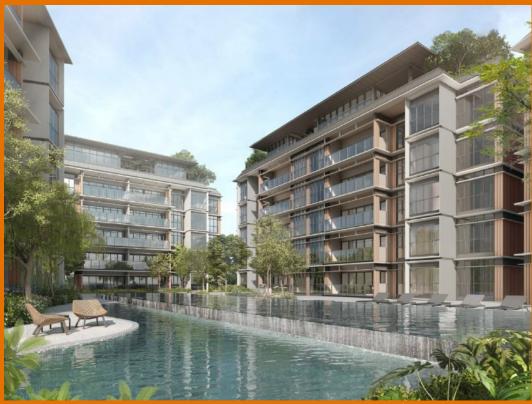

## RESIDENTIAL - CONDOMINIUM

38, 44 SHELFORD ROAD, NEWTON, NOVENA,

**SINGAPORE 288437** 

SGLD90968484 ■ LISTING ID: ■ TENURE: FREEHOLD TITLE: N/A

■ SIZE BUILT-UP: 1.851SQFT (172SQM) 5.056AC (2.046HA) ■ SITE AREA:

#### **WATTEN HOUSE**

Condominium for Sale: Partially furnished, 4 bedroom, 5 bathroom. Completion in 2027, this unit is in original condition. Tenure: Freehold Located in Singapore's district D11 near Newton, Novena in the area Newton (Central region).

## **EXTERIOR FACILITIES**

24 Hours Security

- Covered Car Park
- Function Room
- Jacuzzi

VISIT THIS PROPERTY AT: https://projects.huttonsgroup.com/watten-house/property/sgld90968484